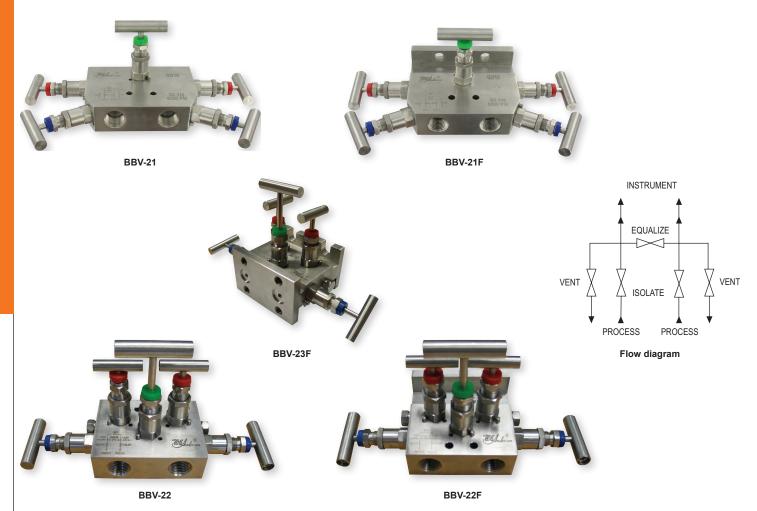

## 5-VALVE BLOCK AND BLEED MANIFOLDS Stainless Steel Body, NPT Connections

Series BBV-2 5-Valve Block and Bleed Manifolds are ideal for use over a broad range of industrial applications including oil refineries, nuclear power stations, petrochemical processing, and more. The Series BBV-2 body is forged from 316 stainless steel bar stock and designed to withstand repeated open and close operations. Suited to control oil, water, toxic fluids, chemicals, air, and steam; the 5-Valve Block and Bleed Manifold has (2) isolate, (1) equalizing, and (2) vent valves. Each valve stem is precision machined with hard seats to reduce operating torque.

Flanged models are designed to mount to an industrial differential pressure transmitter. The BBV-21F and BBV-22F come with four 7/16-20 UNF mounting bolts and two PTFE gaskets. The BBV-23F comes with eight 7/16-20 UNF mounting bolts and two PTFE gaskets.

Wetted Materials: Body, stem, valve assembly: 316 SS; Stem packing: PTFE.

Pressure Limit: 6000 psi (400 bar). Temperature Limit: 464°F (240°C). Other Materials: Handle: 304 SS.

| MODEL CHART |                                                              |
|-------------|--------------------------------------------------------------|
| Model       | Description                                                  |
| BBV-21      | 5-valve manifold with side mounted vent valves               |
| BBV-21F     | Flanged 5-valve manifold with side mounted vent valves       |
| BBV-22      | 5-valve manifold with top mounted vent valves                |
| BBV-22F     | Flanged 5-valve manifold with top mounted vent valves        |
| BBV-23F     | Double flanged 5-valve manifold with top mounted vent valves |